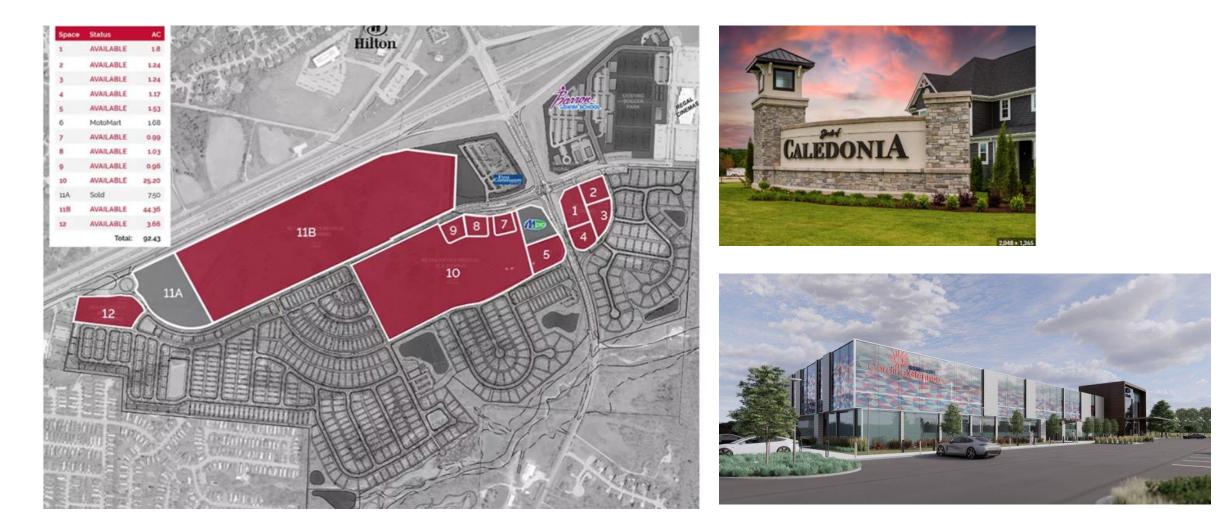

| Under Construction |
| VSM Abrasives - expansion                                        | 50,000      | Manufacturing     | O'Fallon         | Opened Q2          |
| Wentzville Public Works<br>Facility                              | 49,014      | Institutional     | Wentzville       | Pre-Construction   |
| Woodsprings Suites                                               | 49,000      | Hospitality       | St. Peters       | Pre-Construction   |
| StorCo - expansion                                               | 42,900      | Storage           | O'Fallon         | Pre-Construction   |

For more info about local growth and development opportunities, contact the EDC at 636-441-6880 or visit www.edcscc.com

### Nearly 7M SF of New Development Underway





# St. Charles Riverpointe



#### Streets of Caledonia in O'Fallon





www.edcscc.com

# Industrial Growth

- Lakeside Logistics Center in St. Peters
- Truman & Highway 370 in St. Charles
- Highway A in Wentzville
- Highway W/T in Foristell

Missouri Wine Country



PHOTO: HOFFMANN CREATIVE AGENCY



### Adjust to Change or Fade into History

# Thank you

Scott J. Drachnik President & CEO sdrachnik@edcscc.com 636.229.5281