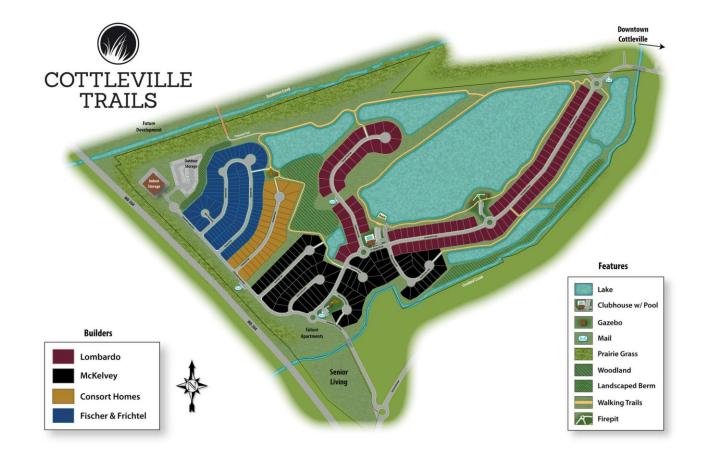

# Potential Local Trends in 2024

- Residential housing growth surge in Cottleville, Wentzville, and west of Highway 40.
- Continued build-out at Riverpointe in St. Charles, Streets of Caledonia in O'Fallon, and Missouri Wine Country
- New industrial developments along Highway 370, Highway A, and near Highway W/T.
- Closer to major highway improvements along I-70 in Wentzville and Foristell areas

# **Residential Growth - Cottleville**