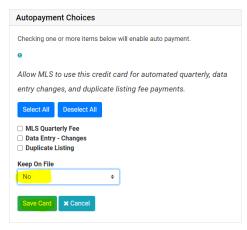

Select Keep on File "NO" and Click on "SAVE CARD" to continue. This will not save your card on File.

To sign-up for Auto Payment – See Autopayment Choices – SELECT ALL, or <u>MLS Quarterly Fee</u>, <u>Data Entry – Changes or Duplicate Listing</u>. Keep On File – Yes.