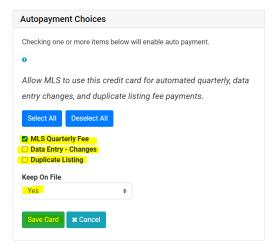

Select Keep on File "NO" and Click on "SAVE CARD" to continue. This will not save your card on File.

To sign-up for Auto Payment – See Autopayment Choices – SELECT ALL, or <u>MLS Quarterly Fee</u>, <u>Data Entry – Changes or Duplicate Listing</u>. Keep On File – Yes.